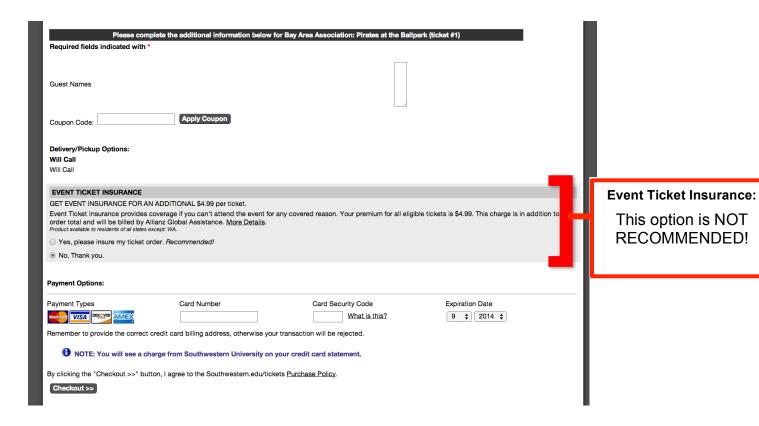

## A WORD OF CAUTION!!!

- In the portion of your registration where you may insert your credit card information, there is a
  box above titled "Event Ticket Insurance." PLEASE NOTE: We **DO NOT recommend** that you
  purchase that option as it suggests.
- See photo below to take note.