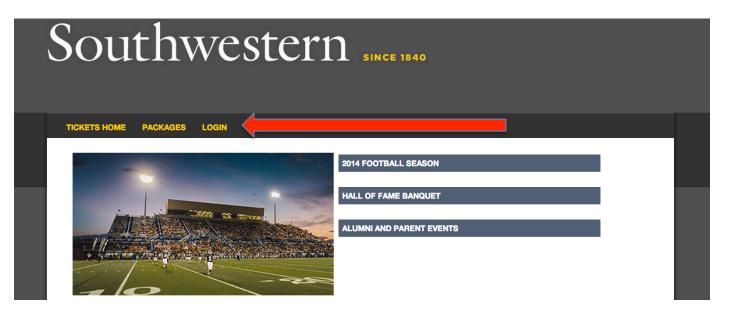

#### STEP 1

- Visit http://southwestern.universitytickets.com/
- Click "Login" at the top of the menu bar.