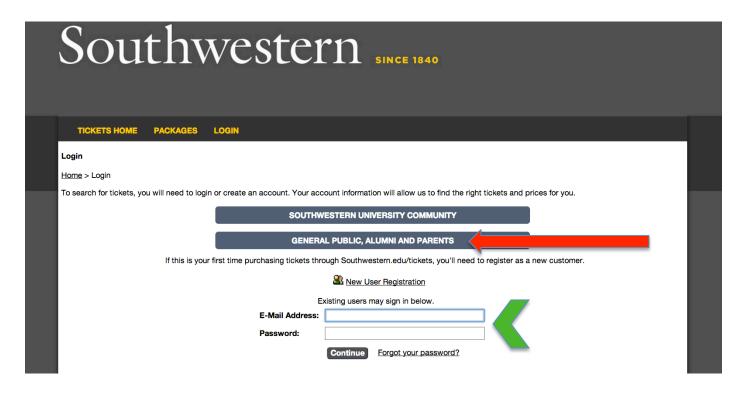

#### STEP 2

- Click "General Public, Alumni and Parents" bar.
- Information fields will appear for you to enter your information.
  - E-mail Address box: enter the email address to which Southwestern University sends you messages.
  - Password: enter your last name (lower case letters).
     NOTE: In the next step you will be prompted to change your password.
- · Click "Continue."